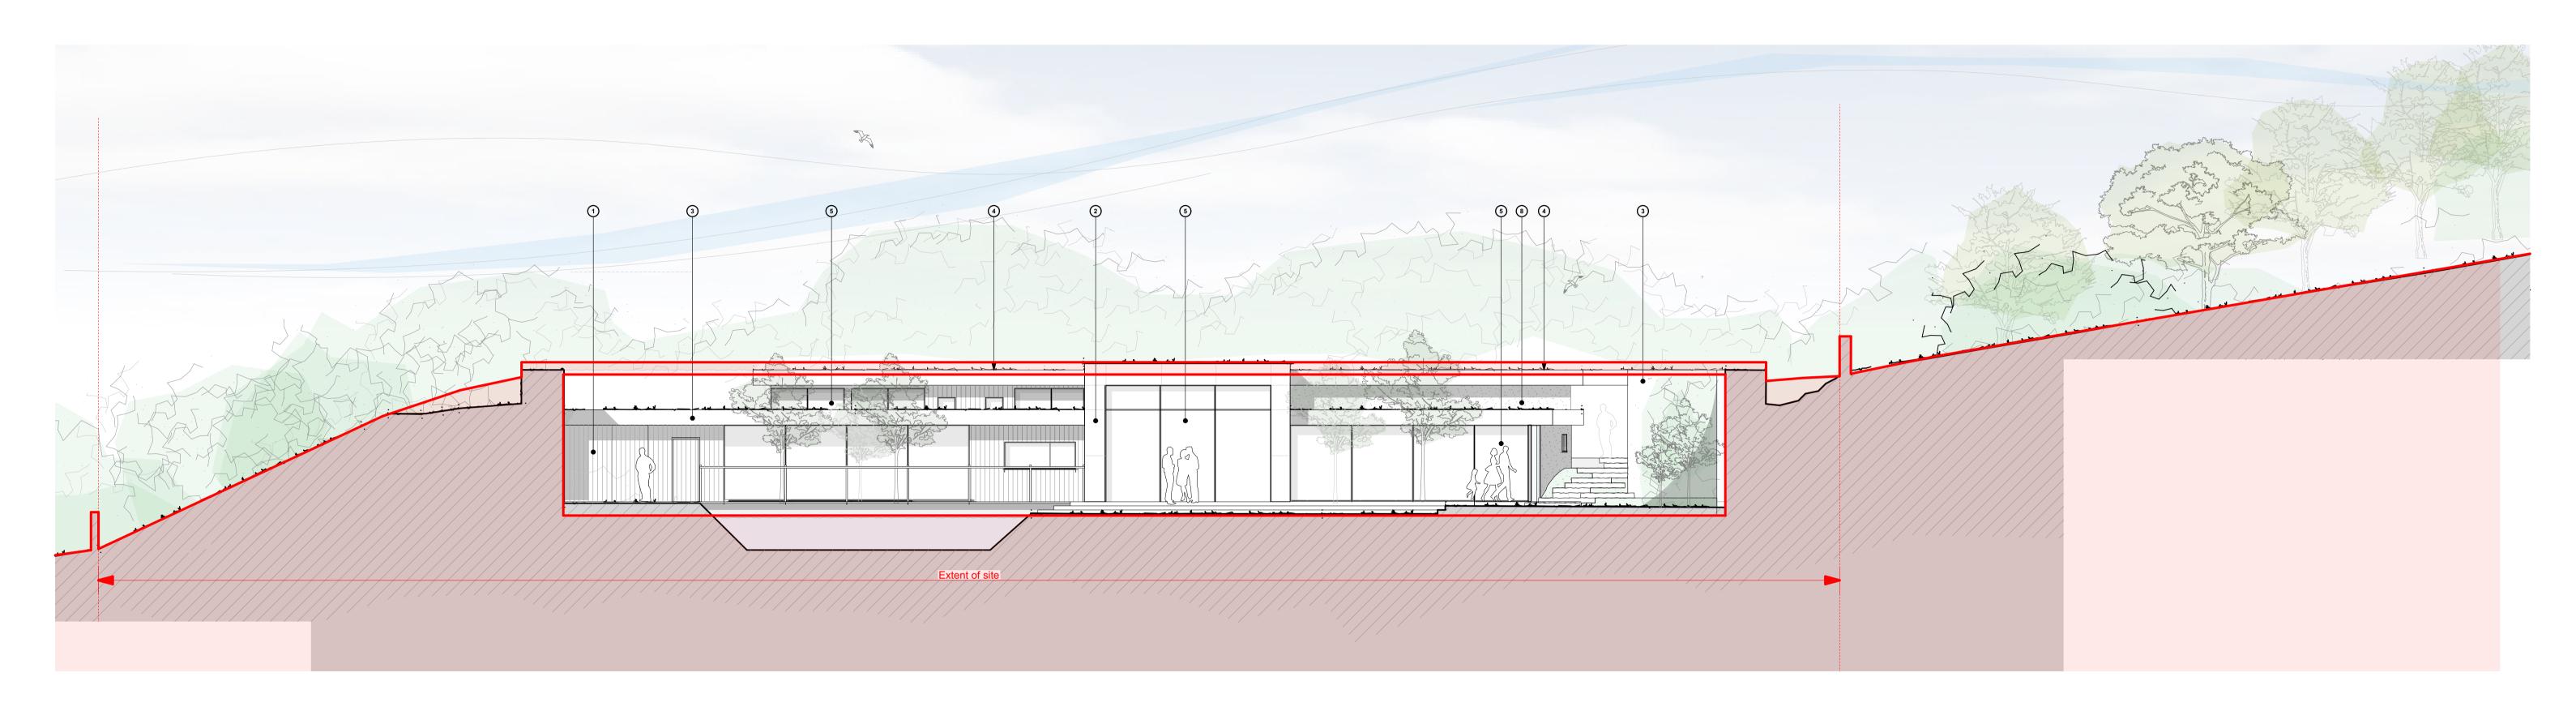

Red fill illustrates the section of the existing reservoir structure.

The propsed development sits wholly within the volume of the existing structure

| Drawing title: | Section Overlay    | Project:    | Proposed Dwelling,<br>Leckhampton Reservoir,<br>Cheltenham |
|----------------|--------------------|-------------|------------------------------------------------------------|
| Client:        | Taller Development | Scale:      | 1:100 @ A1                                                 |
| Drawn by:      | JE                 | Date:       | June 2024                                                  |
|                |                    | Drawing No: | 23.20.016-PL015                                            |
|                |                    |             |                                                            |